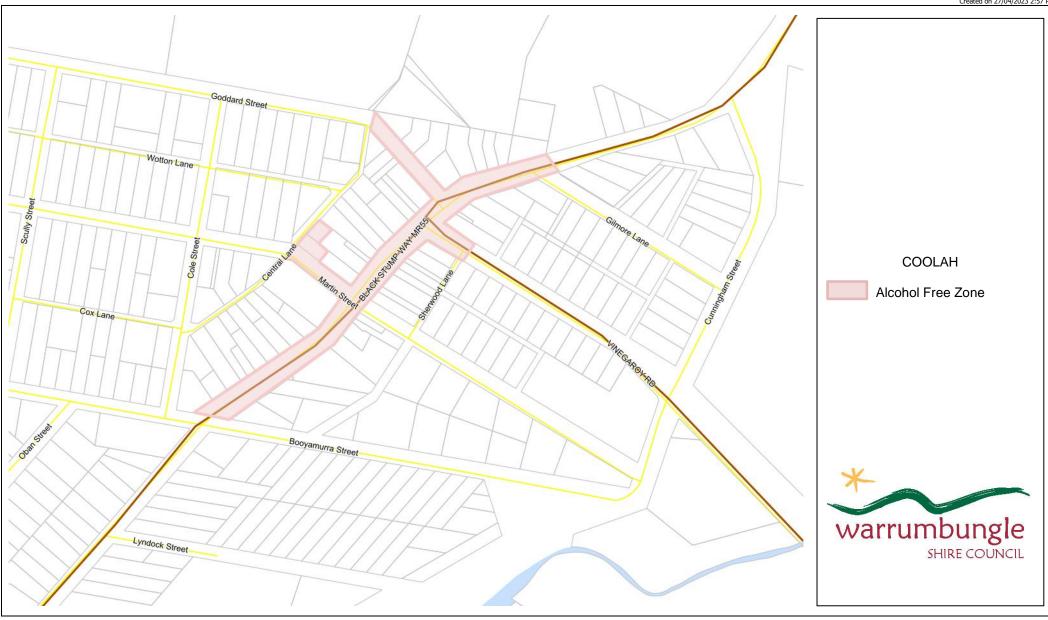

14-22 John Street PO Box 191 Coonabarabran NSW 2357 Phone: (02) 6849 2000 Fax: (02) 6942 1337 Important Notice!

This map is not a precise survey document. Accurate locations can only be determined by a survey on the ground.
This information has been prepared for Council's internal purposes and for no other purpose. No statement is made about the accuracy or suitability of the information for use for any purpose (whether the purpose has been nortified to Council or only. While every care is taken to ensure the accuracy or suitability of this data, neither the Warmunhaugle Shire Council nor Spatial Services makes any representations or warranties about its accuracy, reliability, completeness or suitability for any particular purpose and disclaims all responsibility and all liability (including without limitation, liability in negliquency for all expenses, losses, damages (including indirect or consequential damage) and costs which you might incur as a result of the data being inaccurate or incomplete in any way and for any reason.

② The State of New South Walles (Spatial Services previously Land and Property Information),
③ Warrumbungle Shire Council.

Projection: GDA2020 / MGA zone 55

27/04/2023 Date:

Drawn By: Kelly Dewar

Map Scale: 1:4662 at A4